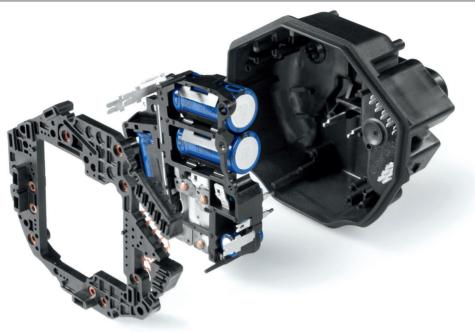

## **Features and Benefits**

Electrical Power Steering (EPS) improves ride comfort and vehicle dynamics. Our assemblies are essential to the safety concept of an Electric Power Steering System and contribute to passenger protection or fuel savings. EPS is an integral part of Advance Driver Assistance Systems and required to autonomous driving. For many years now, Swoboda has been a key partner in the development and production of EPS assemblies for various vehicle generations.

- Mechatronic assemblies for steering system control with electric filter function
- High temperature-resistant materials
- Manufacturing of complex stamped parts, including surface prep for bonding, insulation displacement connections and press-fit technology
- Preparation and connection of electrical components
- High sophisticated connection technologies, including stringent cleanliness requirements
- Manufacturing on a global scale